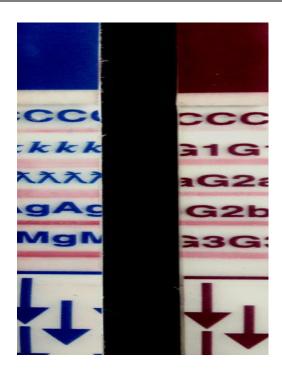

## **Mouse Isotyping Kit**

Catalog Number: KT-789

- For rapid identification of mouse immunoglobulin isotypes, subtypes and light chains.
- Each kit is suitable for running 20 unique samples.
- Conveniently store this product at room temperature.
- Kit includes:

## Components

20 red strips to identify IgG1, IgG2a, IgG2b and IgG3 subtypes

20 blue strips to identify kappa light chain, lambda light chain, lgA and lgM

Sample Buffer

For *In Vitro* Research Use Only. Not for use in diagnostic procedures in the U.S. For additional information please visit K-ASSAY.com